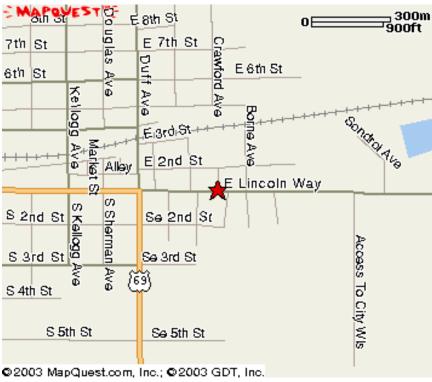

## Field Trip:

Meet at the Ames Resource Recovery Plant at half past the hour of the scheduled lab period. The plant is located at 110 Center Avenue, off of Lincoln Way, three blocks East of Duff Ave.

Write a discussion (about one page) on the operation of the Ames Resource Recovery Plant (i.e., how does it work, what does it do, why was it built, what are its benefits, what are its disadvantages, and what are the alternatives). Include in your discussion what is meant by an integrated approach to solid waste management and how the Ames Resource Recovery Plant fits into that approach. The write-up will be due the following lab period.