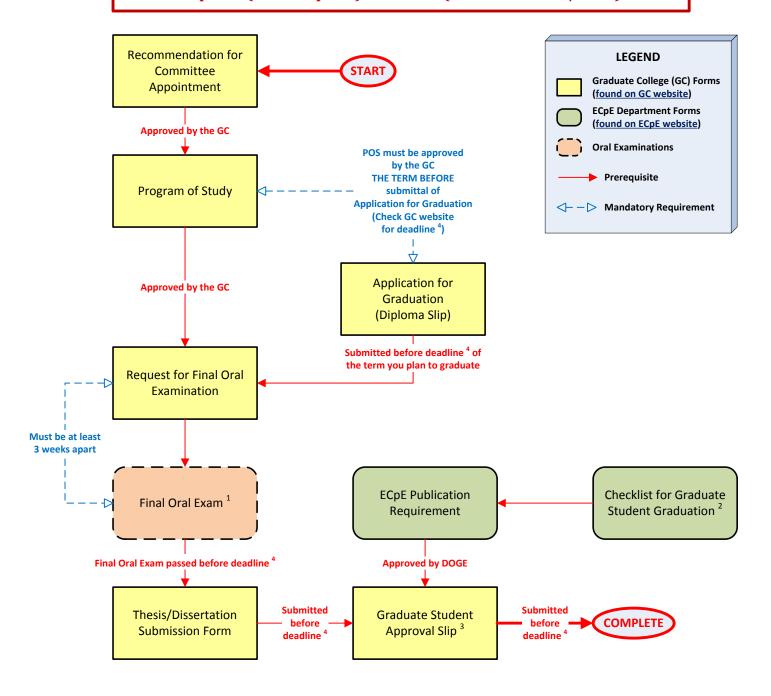

## ECpE MS (Thesis Option) Flowchart (Last Revised: 09/2013)

## NOTES

- 1. Registration for AT LEAST TWO CREDIT HOURS during the term in which the exam is taken.
- 2. This form is NOT available online. Please go to ECpE Student Services to pick up a hard copy.
- 3. This form is NOT available online. It is in the package the Graduate College sends to you.
- 4. All deadlines can be found on the Graduate College website.

## **COMMENTS**

- The "outside" member of the POS committee SHALL NOT be in the same academic area as the major professor.
- Time limit for courses on the POS is 7 years. Do not specify an area of specialization on the POS.
- The student OR at most one of the POS committee members (but not both) may participate the final oral exam from a distance. Request
  must be approved by the Graduate College before the exam.
- ECPE publication requirement for an MS degree (Thesis Option) is at least 1 journal or conference paper submission, as approved by the major professor.
- Be sure to upload the final thesis/dissertation online before deadline. 4