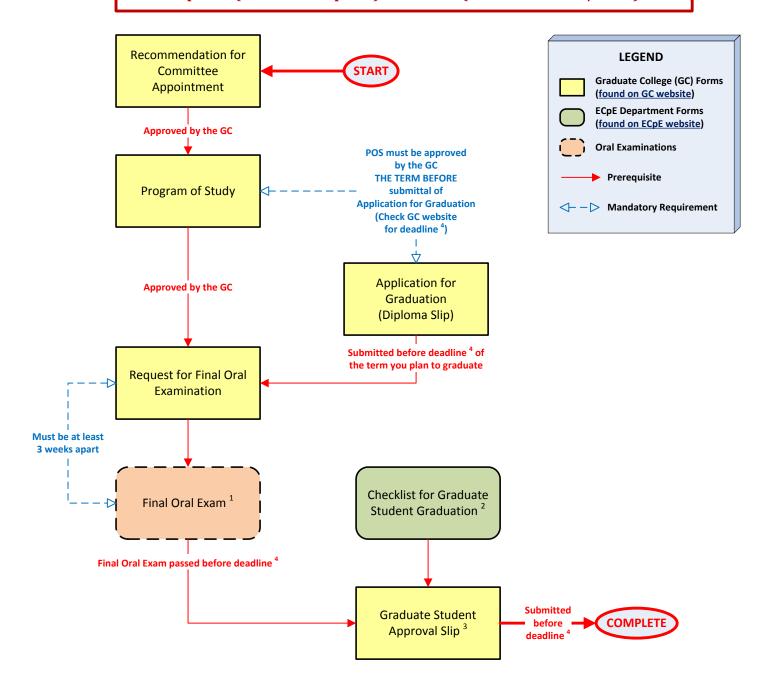

## ECpE MS (Non-thesis Option) Flowchart (Last Revised: 09/2013)

## NOTES

- 1. Registration for AT LEAST TWO CREDIT HOURS during the term in which the exam is taken.
- 2. This form is NOT available online. Please go to ECpE Student Services to pick up a hard copy.
- 3. This form is NOT available online. It is in the package the Graduate College sends to you.
- 4. All deadlines can be found on the Graduate College website.

## **COMMENTS**

- The "outside" member of the POS committee SHALL NOT be in the same academic area as the major professor.
- Time limit for courses on the POS is 7 years. Do not specify an area of specialization on the POS.
- The student OR at most one of the POS committee members (but not both) may participate the final oral exam from a distance. Request must be approved by the Graduate College before the exam.