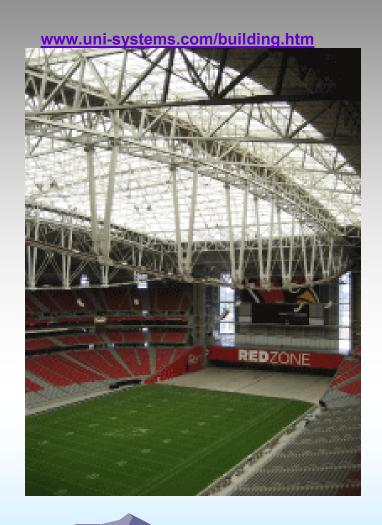

### Retractable Roof

- 12 minutes to open and close
- Cable-driven, rides on arc
- Panels are 258 ft by 185 ft
- Has 100,000+ square ft
   Teflon fabric called "birdair"
  - Reduces need for interior lighting
- Maximum .25 mph from 0 to 14 degree along arc

### Roll-out Field

- 45 minutes to roll in or out
- Weighs 19 million lbs
- Slides out on 542 wheels
- 76 wheels are powered by 1 hp engines
- Rolls at .125 mph

The new The Arizona Cardinals' \$455 million state-of-the-art stadium is being hailed as one of the top 10 sporting structures in the world. In addition to a retractable roof, it contains the first completely retractable field in the United States.

# BIRDS NEST

Retractable roof

Plastic drainage mat

TERRACE-LEVEL 23,000

LOFTS:

The luxury lot The Susury Not! amenities include preferred parking, an exclusive enfrance, private restrooms, multiple felevisions, and cotoring. The per season cost of