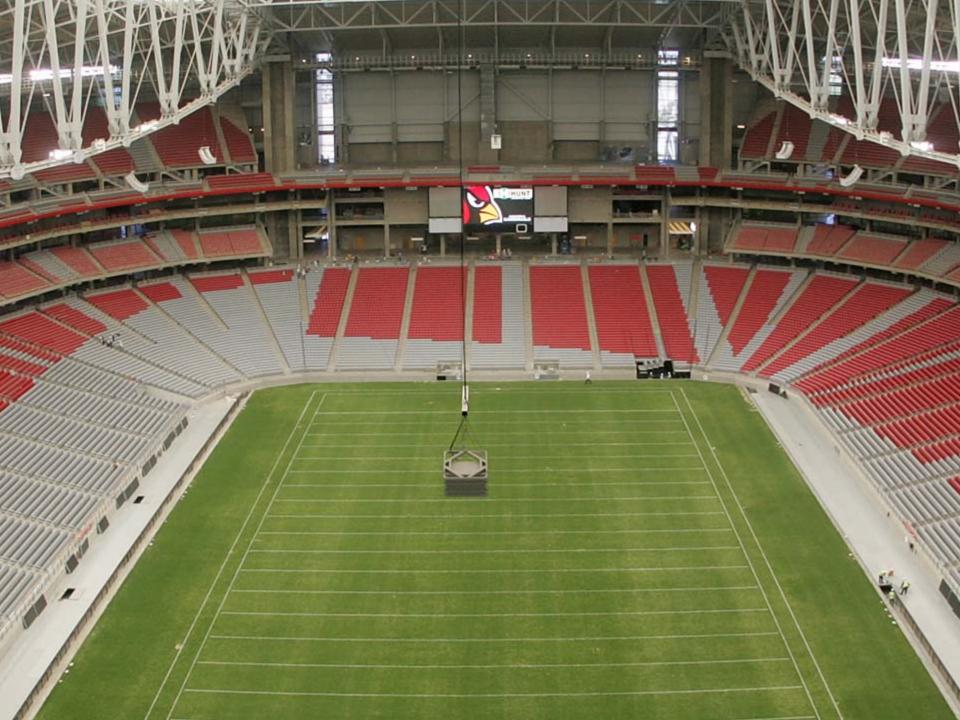

### Retractable Roof

- 12 minutes to open and close
- Cable-driven, rides on arc
- Panels are 258 ft by 185 ft
- Has 100,000+ square ft
   Teflon fabric called "birdair"
  - Reduces need for interior lighting
- Maximum .25 mph from 0 to 14 degree along arc

### Roll-out Field

- 45 minutes to roll in or out
- Weighs 19 million lbs
- Slides out on 542 wheels
- 76 wheels are powered by 1 hp engines
- Rolls at .125 mph

The new The Arizona Cardinals' \$455 million state-of-the-art stadium is being hailed as one of the top 10 sporting structures in the world. In addition to a retractable roof, it contains the first completely retractable field in the United States.