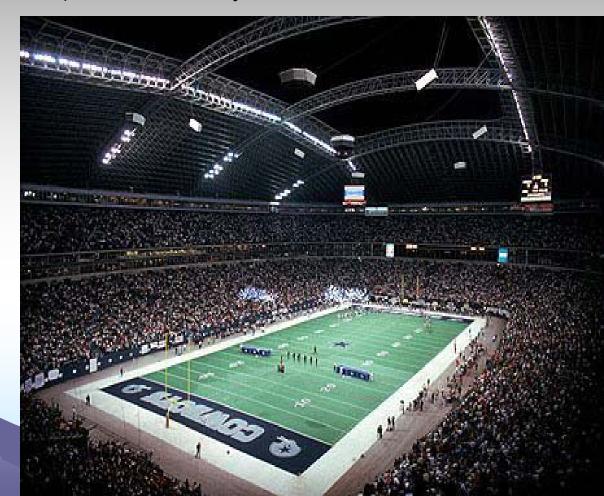

um is aligned along a slight northwest-to-southeast axis to offer the maximum sun exposure for the grass field and maximum shade for patrons.

SPORTSMAN'S PARK:

63,400

14,000

310

Quel frame (10) (orner ment)

50

10

18

1.250

2,300

3,500 Jobs added during the construction phase of the stadiur

\$400M

SIPARCONE

Irrigation pipin and irr-ground sprinkler heads



## Cost of Design/Facts

- The Data of the Stadium
- Estimated cost
- Stadium area
- Concrete stadium floor area 152,000ft2
- Field tray weight

  Field dimension
- Seating capacity
- Lower bowl seating
- Upper deck seating
- Club seating

\$450 million

160acres

At most73,000

29,000

26,000

7,000

### (Above) Denver Broncos 100% grass playing field

### Alternative Ideas

(Below) Dallas Cowboys Retractable Roof Stadium



### Advantages/Disadvantages

### Advantages

- The stadium is aligned in a certain direction for maximum sun exposure
- Fully air conditioned
- The construction provided 3500 jobs and it added \$400 million to the economy

### Disadvantages

Huge Cost





Problems of Implementing

- Higher taxes for Arizona residents
- Emergency evacuation
- Naming rights controversy
- Parking: the stadium provides 6,000 stalls compared to the 70,000+ capacity