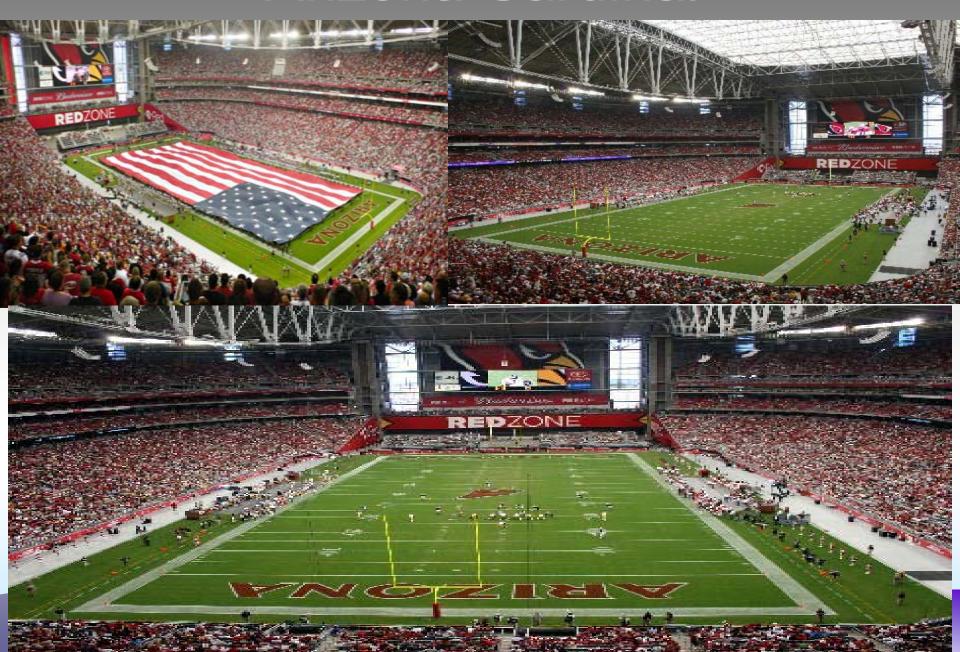

## Arizona Cardinal



## The new BIRDS NEST



### Retractable Roof

- 12 minutes to open and close
- Cable-driven, rides on arc
- Panels are 258 ft by 185 ft
- Has 100,000+ square ft
   Teflon fabric called "birdair"
  - Reduces need for interior lighting
- Maximum .25 mph from 0 to 14 degree along arc



### Roll-out Field

- 45 minutes to roll in or out
- Weighs 19 million lbs
- Slides out on 542 wheels
- 76 wheels are powered by 1 hp engines
- Rolls at .125 mph





The new The Arizona Cardinals' \$455 million state-of-the-art stadium is being hailed as one of the top 10 sporting structures in the world. In addition to a retractable roof, it contains the first completely retractable field in the United States.

# BIRDS NEST

Retractable roof





Plastic drainage mat





TERRACE-LEVEL 23,000

LOFTS:

The