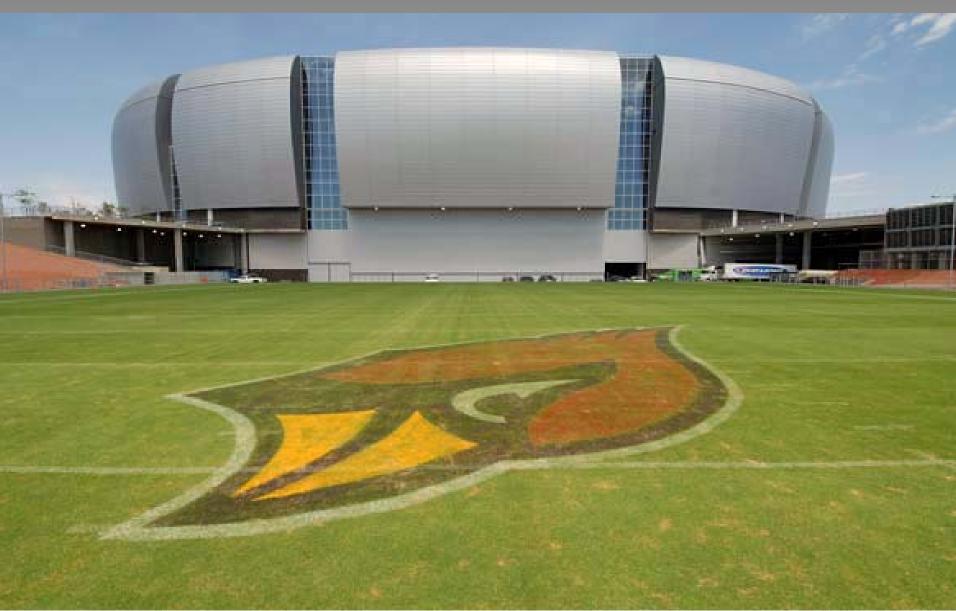

### Roll-out Field

- 45 minutes to roll in or out
- Weighs 19 million lbs
- Slides out on 542 wheels
- 76 wheels are powered by 1 hp engines
- Rolls at .125 mph

The new The Arizona Cardinals' \$455 million state-of-the-art stadium is being hailed as one of the top 10 sporting structures in the world. In addition to a retractable roof, it contains the first completely retractable field in the United States.