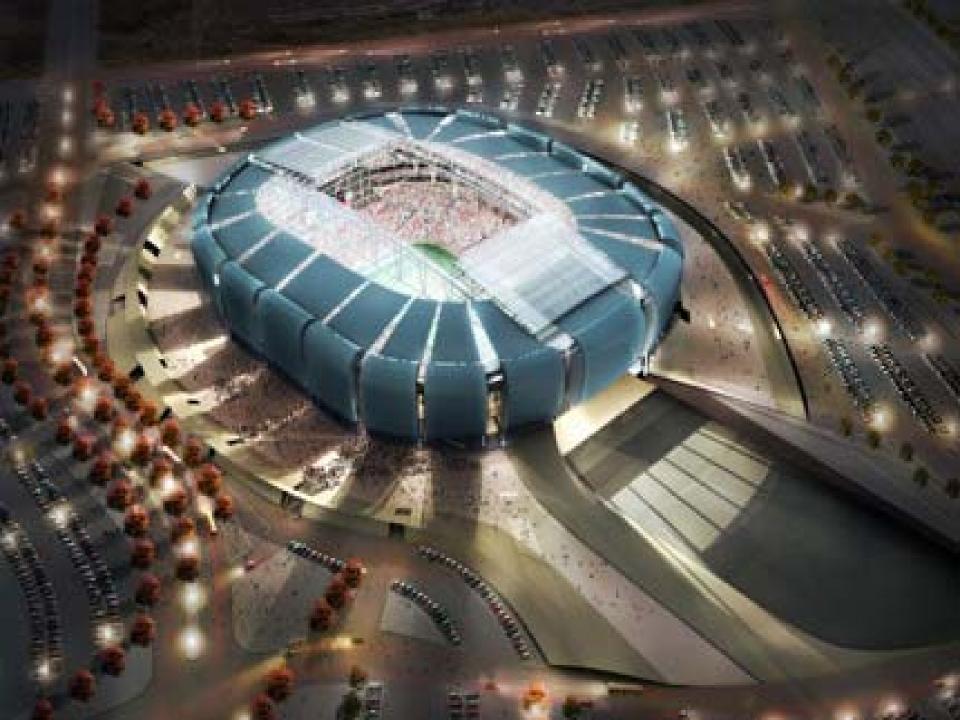

## The new BIRDS NEST

### Roll-out Field

- 45 minutes to roll in or out
- Weighs 19 million lbs
- Slides out on 542 wheels
- 76 wheels are powered by 1 hp engines
- Rolls at .125 mph

The new The Arizona Cardinals' \$455 million state-of-the-art stadium is being hailed as one of the top 10 sporting structures in the world. In addition to a retractable roof, it contains the first completely retractable field in the United States.