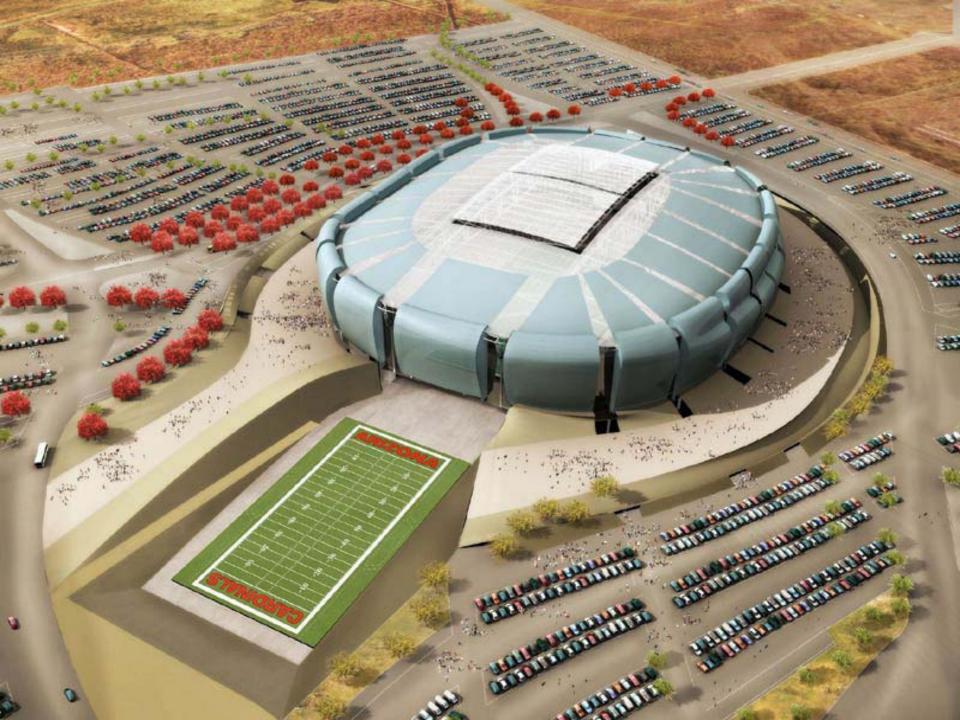

## The new BIRDS NEST

### Roll-out Field

- 45 minutes to roll in or out
- Weighs 19 million lbs
- Slides out on 542 wheels
- 76 wheels are powered by 1 hp engines
- Rolls at .125 mph

The new The Arizona Cardinals' \$455 million state-of-the-art stadium is being hailed as one of the top 10 sporting structures in the world. In addition to a retractable roof, it contains the first completely retractable field in the United States.

## Cost of Design/Facts

- The Data of the Stadium
- Estimated cost
- Stadium area
- Concrete stadium floor area 152,000ft2
- Field tray weight

  Field dimension
- Seating capacity
- Lower bowl seating
- Upper deck seating
- Club seating

\$450 million

160acres

At most73,000

29,000

26,000

7,000