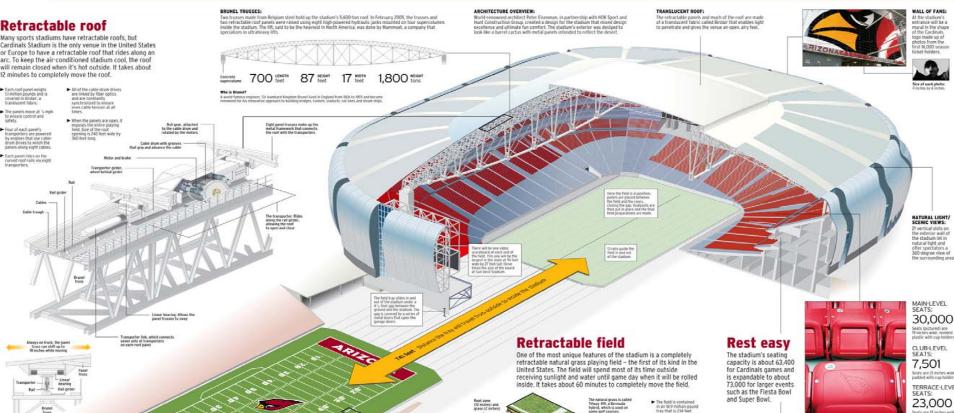

### Retractable Roof

- 12 minutes to open and close
- Cable-driven, rides on arc
- Panels are 258 ft by 185 ft
- Has 100,000+ square ft
   Teflon fabric called "birdair"
  - Reduces need for interior lighting
- Maximum .25 mph from 0 to 14 degree along arc

### Roll-out Field

- 45 minutes to roll in or out
- Weighs 19 million lbs
- Slides out on 542 wheels
- 76 wheels are powered by 1 hp engines
- Rolls at .125 mph

The new The Arizona Cardinals' \$455 million state-of-the-art stadium is being hailed as one of the top 10 sporting structures in the world. In addition to a retractable roof, it contains the first completely retractable field in the United States.

# BIRDS NEST

Retractable roof

Plastic drainage mat

TERRACE-LEVEL 23,000

LOFTS:

The luxury lot The Susury Not! amenities include preferred parking, an exclusive enfrance, private restrooms, multiple felevisions, and cotoring. The per season cost of

a loft is between \$65,000 and \$125,000 niches wide, each with its own cup holder and adjacent table to put food, etc.

ANGLE OF STADIUM: The stadium is aligned along a slight northwest-to-southeast axis to offer the maximum sun exposure for the grass field and maximum shade for patrons.