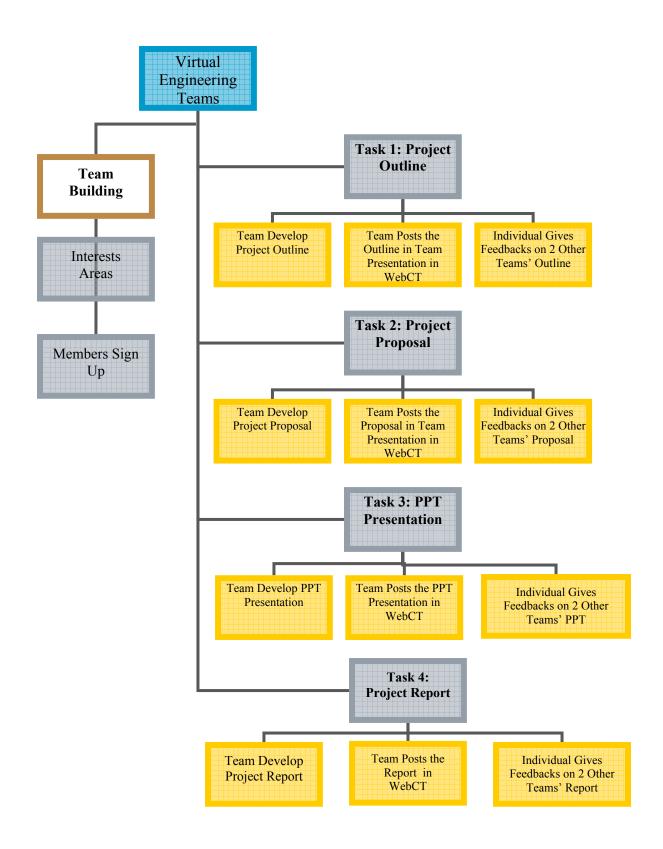

Figure 1: A Project-based Environment adopted from David Jonassen D. H.'s model (2000)

| <b>Learning Actions</b>  | <b>Supporting Strategies</b>                                                                                                                       | Activities                                                                                                                                                      |  |  |
|--------------------------|----------------------------------------------------------------------------------------------------------------------------------------------------|-----------------------------------------------------------------------------------------------------------------------------------------------------------------|--|--|
| Project<br>Presentation  | Technology     Modeling                                                                                                                            | WebCT Tools Instructions Just-in-time Technology Solution Center in WebCT                                                                                       |  |  |
|                          | Project Modeling                                                                                                                                   | Example of Previous Projects                                                                                                                                    |  |  |
| Project<br>Collaboration | <ul> <li>Team Building         <ul> <li>Forming</li> <li>Storming</li> <li>Norming</li> <li>Performing</li> </ul> </li> <li>Scaffolding</li> </ul> | Building interest team Breeze Live synchronous meeting Threaded Discussion Prompts Guided team building process Guided project procedures  Formative assessment |  |  |
| Project<br>Assessment    | <ul><li>E-peer evaluation</li><li>E-peer feedback</li></ul>                                                                                        | Periodical evaluation on team members' performance  Feedback on other team's work                                                                               |  |  |